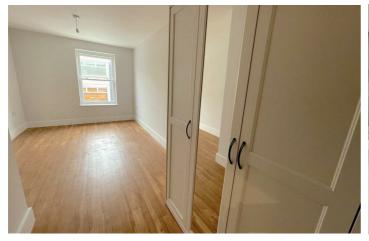

All apartments will have fitted wardrobes included, integrated appliances ( Oven/hob, Fridge/freezer, Washing machine/dryer ) and blinds/curtains to be supplied throughout. Permit parking available.

Call our lettings team for further details or to arrange an accompanied viewing.