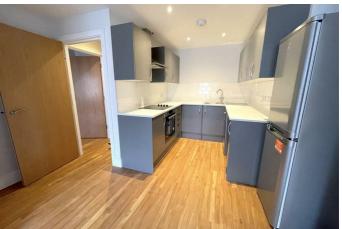

All apartments will have fitted wardrobes included, integrated appliances ( Oven/hob, Fridge/freezer, Washing machine/dryer ) and blinds/curtains to be supplied throughout. Permit parking available.

Call our lettings team for further details or to arrange an accompanied viewing.